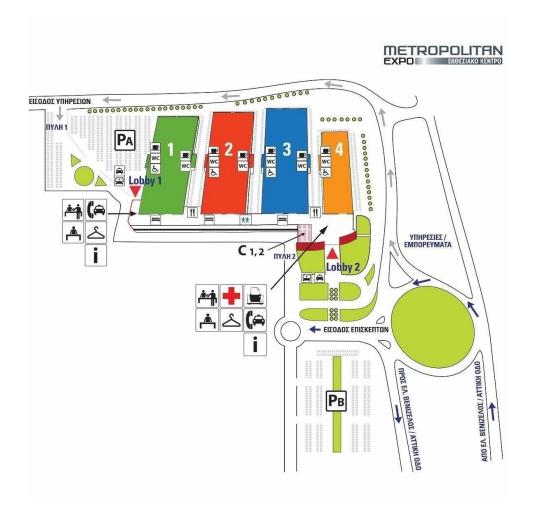

#### 1. The Exhibitions

The exhibition will take place from January **25 to 28**, 2024, at the facilities of the Metropolitan Expo Exhibition Center. In **Halls 1&2**, the **Athens Fashion Trade Show** will be held, while **Hall 2** will host Mostra Rota. Additionally, **Hall 4** will host the **Gift show** exhibition

#### 2. The Exhibition Centre

The Metropolitan Expo centre is the largest and, at the same time, the most modern exhibition, conference and event centre in Greece. The Metropolitan Expo Centre is located at the "Eleftherios Venizelos" International Airport, in Spata Attica.

#### 4. Car Parking

The exhibition centre has two car parks with a total area of 100,000 m<sup>2</sup> (see car park PA and car park PB on the chart).

#### 5. Exhibitors and Visitors Free Transport by Coach

Free transport by coach from Eleftherios Venizelos Airport and Doukissis Plakentias metro and suburban railway stations from Thursday 25/1/2024 to Sunday 28/1/2024, from 9:00 to 21:00, departure from Lobby 1.

#### 6. Taxi Services

The company KOSMOS TAXI SERVICES offers transport services and is the official partner of the exhibition. You can contact the company at the following details, while during the operating hours of the exhibition, there will be a service point at Lobby 1 and Lobby 2.

#### 12. Entrance of Exhibitors

To enter the exhibition you must bear the special exhibitor name cards for you and your staff. You can print the cards through the Exhibitors portal.

#### Attention!

During the exhibition, exhibitors and staff may only enter through the entrance of Lobby 1 and Lobby 2 by presenting their cards.